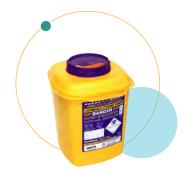

# Segregation & Packaging Healthcare Waste



## Orange/Blue Sharps Container

Needles, syringes and all contaminated sharps.



#### **Yellow Lidded Container**

Contained blood and body fluids with absorbent, hard plastic instruments.

No sharps, free liquids, heavy metals or chemically contaminated waste.



#### **Yellow Bag**

Soft waste only.

No sharps, liquids, hard objects or chemically contaminated wastes.



## Purple Lidded Container

Non sharps cytotoxic waste & pharmaceuticals.

No sharps or free liquids.



## Black Lidded Container

Recognisable anatomical waste, placentas, large metal objects and non-autoclaved microbiological cultures.

No sharps or free liquids.



### Purple Sharps Container

Contaminated cytotoxic sharps and unused medicines.

No free liquids.

#### Please note max weight limit in the UN code:

**Rigid containers:** On the handle is a "UN code" which shows the weight limit. E.g.: Y15 = 15Kg max weight. **Sharps containers:** The max weight is displayed between the 'Y' and the 'S'.