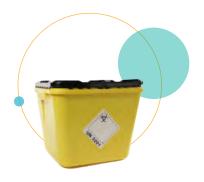

#### **Yellow Lidded Container**

Contained blood and body fluids with absorbent, hard plastic instruments.

No sharps, free liquids, heavy metals or chemically contaminated waste.