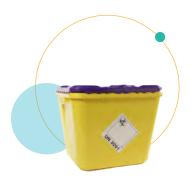

## Purple Lidded Container

Non sharps cytotoxic waste & pharmaceuticals.

No sharps or free liquids.