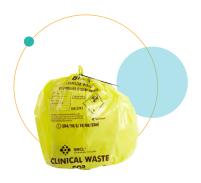

#### **Yellow Bag**

Soft waste only.

No sharps, liquids, hard objects or chemically contaminated wastes.