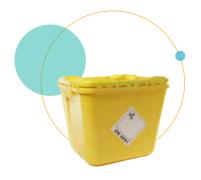

#### **Yellow Lidded Container**

Contained blood and body fluids with absorbent, hard plastic instruments.

No sharps, free liquids, heavy metals or chemically contaminated waste.