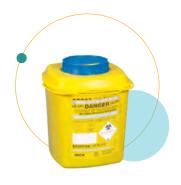

# Segregation & Packaging Healthcare Waste



## Orange/Blue Sharps Container

Needles, syringes and all contaminated sharps.



#### **Yellow Lidded Container**

Contained blood and body fluids with absorbent, hard plastic instruments.

No sharps, free liquids, heavy metals or chemically contaminated waste.



#### **Yellow Bag**

Soft waste only.

No sharps, liquids, hard objects or chemically contaminated wastes.



## Purple Lidded Container

Non sharps cytotoxic waste & pharmaceuticals.

No sharps or free liquids.



## Black Lidded Container

Recognisable anatomical waste, placentas, large metal objects and non-autoclaved microbiological cultures.

No sharps or free liquids.



### Purple Sharps Container

Contaminated cytotoxic sharps and unused medicines.

No free liquids.

#### Please note max weight limit in the UN code: