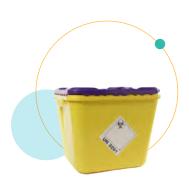

Purple Lidded Container

Non sharps cytotoxic waste & pharmaceuticals. **No sharps or free liquids.** 

Black Lidded Container

Recognisable anatomical waste, placentas, large metal objects and non-autoclaved microbiological cultures.

No sharps or free liquids.