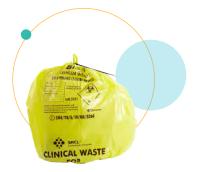

## **Yellow Lidded Container**

Contained blood and body fluids with absorbent, hard plastic instruments. No sharps, free liquids, heavy metals or chemically contaminated waste.

Yellow Bag

Soft waste only. No sharps, liquids, hard objects or chemically contaminated wastes.