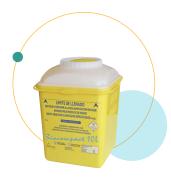

## Segregation & Packaging Healthcare Waste

Orange/Blue Sharps Container

Needles, syringes and all contaminated sharps.