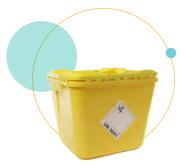

## **Yellow Lidded Container**

Contained blood and body fluids with absorbent, hard plastic instruments. No sharps, free liquids, heavy metals or chemically contaminated waste.

Yellow Bag

Soft waste only. No sharps, liquids, hard objects or chemically contaminated wastes.